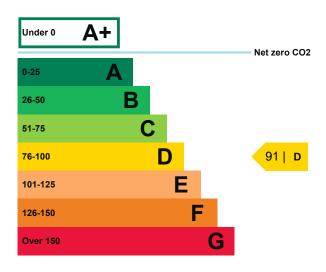

### **WEST WING:**

Properties are given a rating from A+ (most efficient) to G (least efficient).

Properties are also given a score. The larger the number, the more carbon dioxide (CO2) your property is likely to emit.