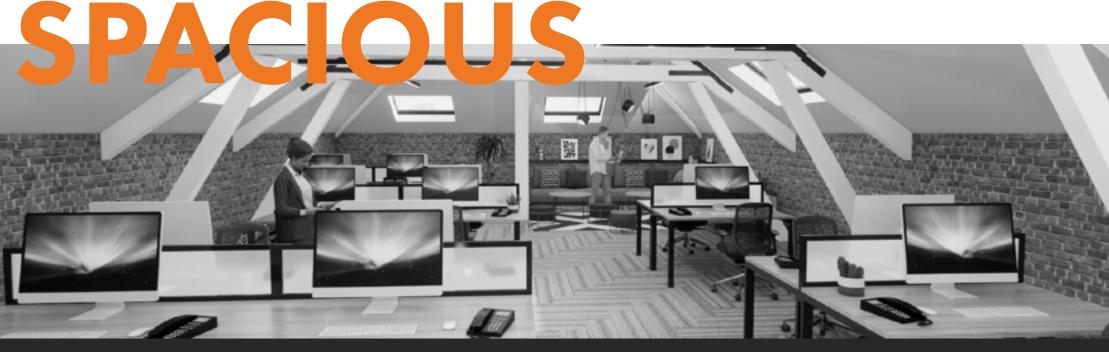

# BRIGHT, AIRY,

Fully refurbished office suites with space and character

- LED and feature lighting
- Carpet flooring
- Exposed red brick walls and roof trusses
- Private team break-out areas with kitchens
- Access control
- 24 hour access with daytime security concierge
- Power distribution
- Shared refurbished WC provision
- Showers facilities
- Cycle storage
- High speed fibre broadband to building
- Lift access to all floors