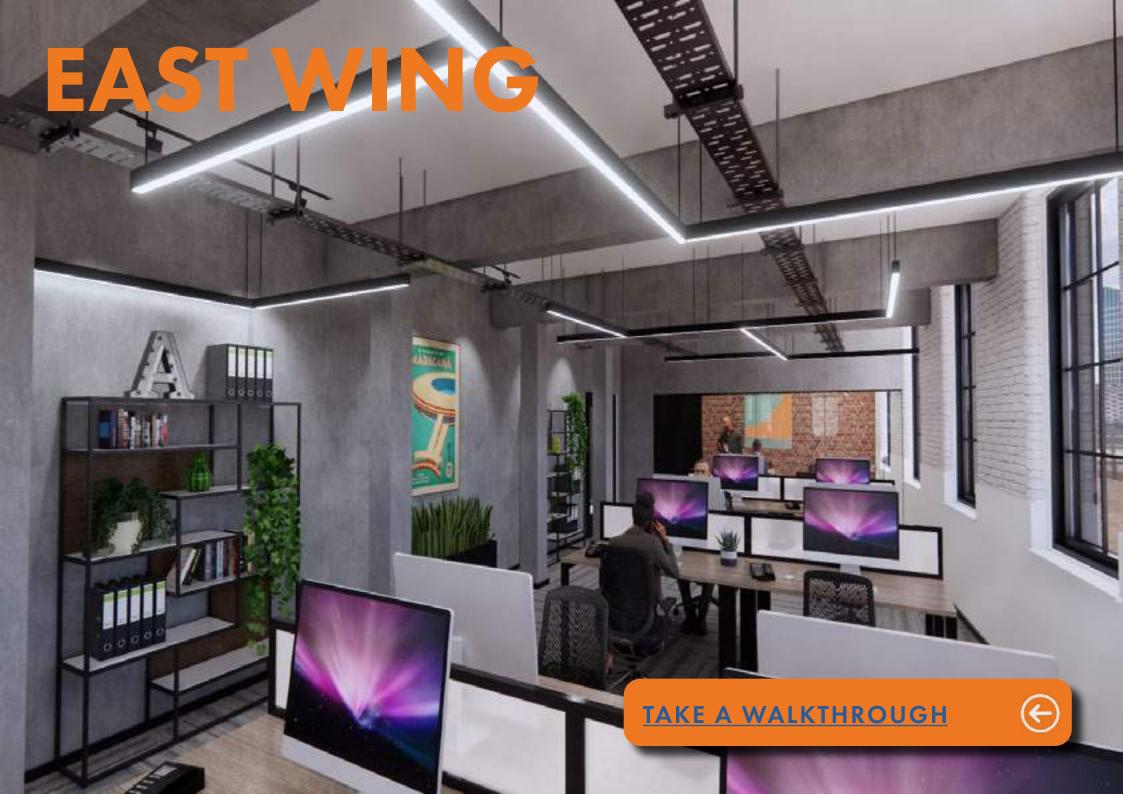

OFT-STYLE FFICE SU



RANGE OF SUITES AVAILABLE FROM 1335 TO 6270 SQFT

# YOUR URBAN MORIS PAGE

Industrial loft-style offices, with exposed brick and vaulted ceilings.

- Sustainable location at public transport hub
- Cycle and shower provision
- Attractive entrance
- Security concierge

## SUPERBLY CONNECTED

**Weavers Cross Transport Hub** 

Glider Phase 2





- Weavers Cross Transport Hub is on site
- Glider Phase 2 to run on Great Victoria Street
- Extensive existing rail, coach and bus connections
- Belfast Bikes provision

Great Victoria Street is set to become the best connected and most sustainable location in Belfast

### WITH URBAN LIFESTYLE

















What your vibe? This location has it all!



















### EAST WING

1335 sqft / 124m2 to 3355sqft / 312m2









## WESTWING

2915 sqft /270 m2









# BRIGHT, AIRY,





Fully refurbished office suites with space and character

- LED and feature lighting
- Carpet flooring
- Exposed red brick walls and roof trusses
- Private team break-out areas with kitchens
- Access control
- 24 hour access with daytime security concierge
- Power distribution
- Shared refurbished WC provision
- Showers facilities
- Cycle storage
- High speed fibre broadband to building
- Lift access to all floors

### GOOD TO GO!

### 5 or 10 year Lease | | Serviced option available

### **WEST WING:**



Properties are given a rating from A+ (most efficient) to G (least efficient).

Properties are also given a score. The larger the number, the more carbon dioxide (CO2) your property is likely to emit.

#### **EAST WING:**