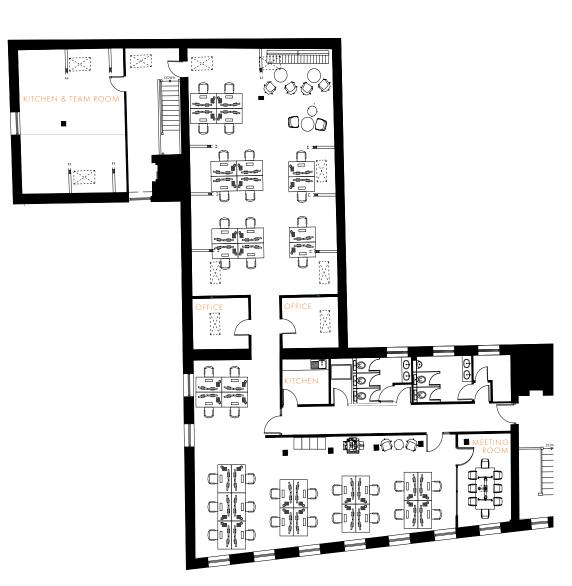

### EAST WING

1335 sqft / 124m2 to 3355sqft / 312m2

## WESTWING

2915 sqft /270 m2