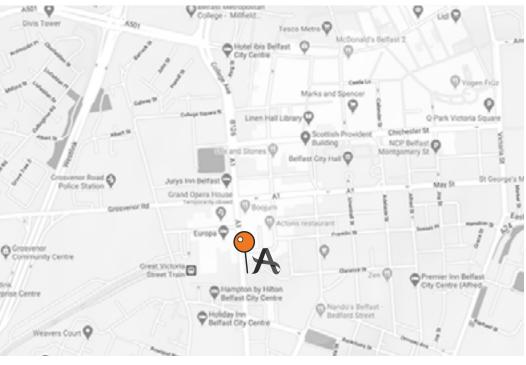

## SUPERBLY CONNECTED

**Weavers Cross Transport Hub** 

Glider Phase 2

- Weavers Cross Transport Hub is on site
- Glider Phase 2 to run on Great Victoria Street
- Extensive existing rail, coach and bus connections
- Belfast Bikes provision

Great Victoria Street is set to become the best connected and most sustainable location in Belfast