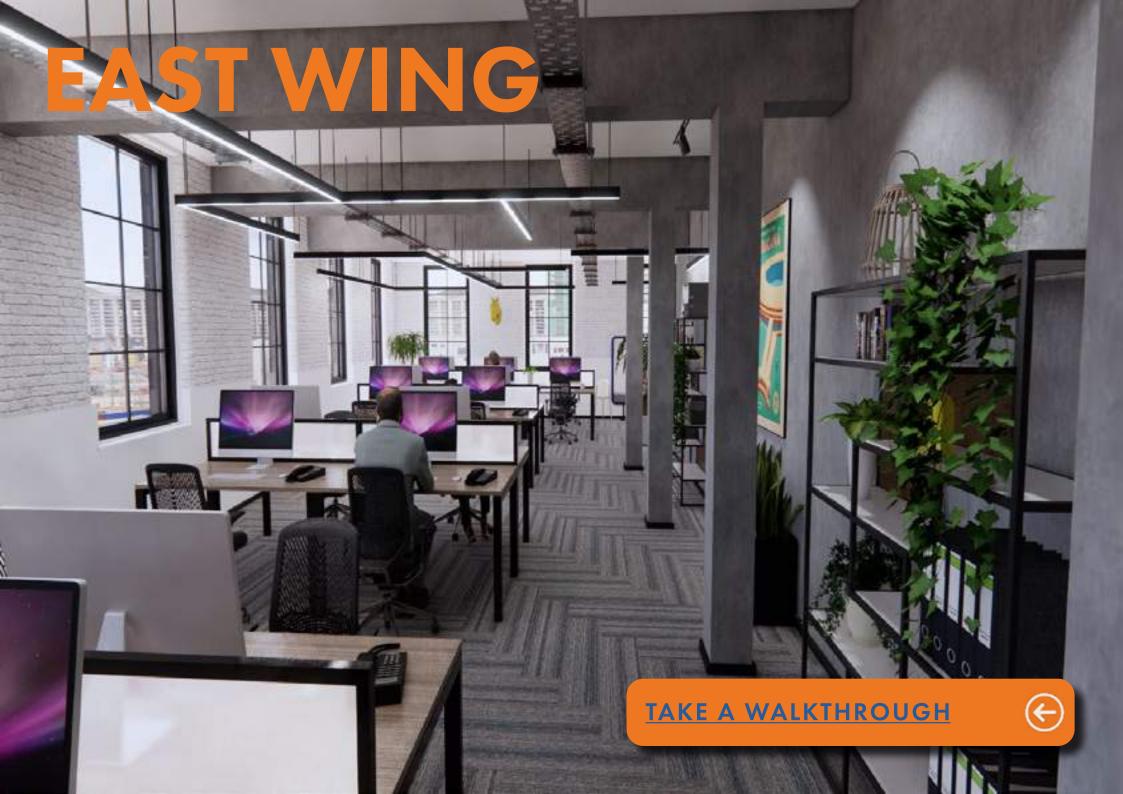

LOFT-STYLE FFICE SU



RANGE OF SUITES AVAILABLE FROM 1335 TO 6270 SQFT

# YOUR URBAN MORIS PAGE

Industrial loft-style offices, with exposed brick and vaulted ceilings.

- Sustainable location at public transport hub
- Cycle and shower provision
- Attractive entrance
- Security concierge

## SUPERBLY CONNECTED

**Weavers Cross Transport Hub** 

Glider Phase 2





- Weavers Cross Transport Hub is on site
- Glider Phase 2 to run on Great Victoria Street
- Extensive existing rail, coach and bus connections
- Belfast Bikes provision

Great Victoria Street is set to become the best connected and most sustainable location in Belfast

### WITH URBAN LIFESTYLE

















What your vibe? This location has it all!



















### EAST WING

1335 sqft / 124m2 to 3355sqft / 312m2









## WESTWING

2915 sqft /270 m2









# BRIGHT, AIRY,





Fully refurbished office suites with space and character

- LED and feature lighting
- Carpet flooring
- Exposed red brick walls and roof trusses
- Private team break-out areas with kitchens
- Access control
- 24 hour access with daytime security concierge
- Power distribution
- Shared refurbished WC provision
- Showers facilities
- Cycle storage
- High speed fibre broadband to building
- Lift access to all floors

### GOOD TO GO!

### 5 or 10 year Lease | | Serviced option available

### **WEST WING:**



Properties are given a rating from A+ (most efficient) to G (least efficient).

Properties are also given a score. The larger the number, the more carbon dioxide (CO2) your property is likely to emit.

#### **EAST WING:**